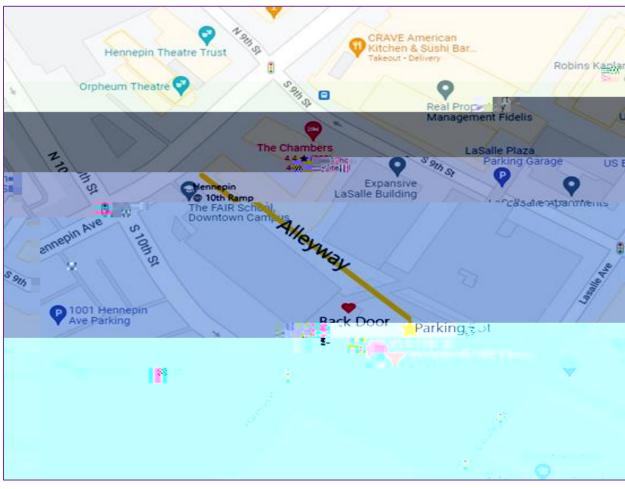

Our office is located at <u>30 S. 10<sup>th</sup> Street</u>, <u>Minneapolis</u>, <u>MN 55403</u>, next door to the FAIR School, Downtown Campus. 10th street is a one way that runs directly in front of Opus Hall (where we are located), and there is a parking lot area behind the building. To access the parking, you must enter from 10<sup>th</sup> and Hennepin Avenue near the Hennepin @ 10th Ramp. If coming off of 10<sup>th</sup> street, take a left at the Hennepin Avenue light and then take an almost immediate right down the alleyway. If coming from Hennepin Avenue proceed past 10<sup>th</sup> street and turn right behind the FAIR School. <u>Do not</u> park in the Hennepin @ 10<sup>th</sup> Ramp as we are not able to validate. Proceed down the alleyway and turn right into the small parking lot, you will see signs on the building that read "University of St. Thomas Restricted Parking Only."